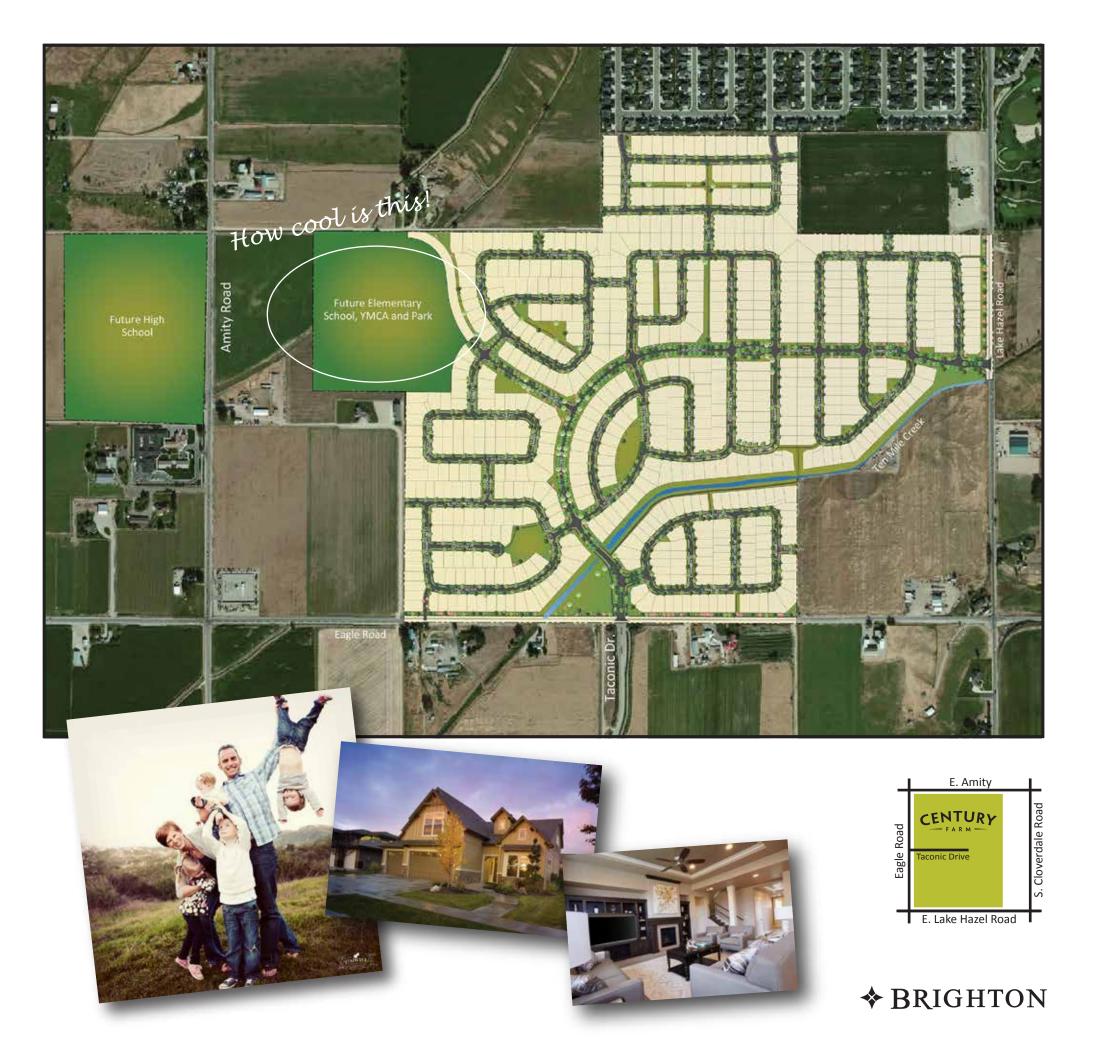

## Welcome to Century Farm.

Experience a time & place where families come together for dinner, and your neighbors are your best friends.

Residents will enjoy a central location between Meridian and Boise, only 12 minutes from downtown. With a YMCA, elementary school, park, and high school slated for the new community - you'll want to get in early! We offer a selection of designs, from large homesites, to smaller villas with low maintenance yards. Each builder has a variety of elevations and thoughtful floorplans to build the perfect home for you and your family. Schedule an appointment with a builder today and pick out your lot in phase 1!